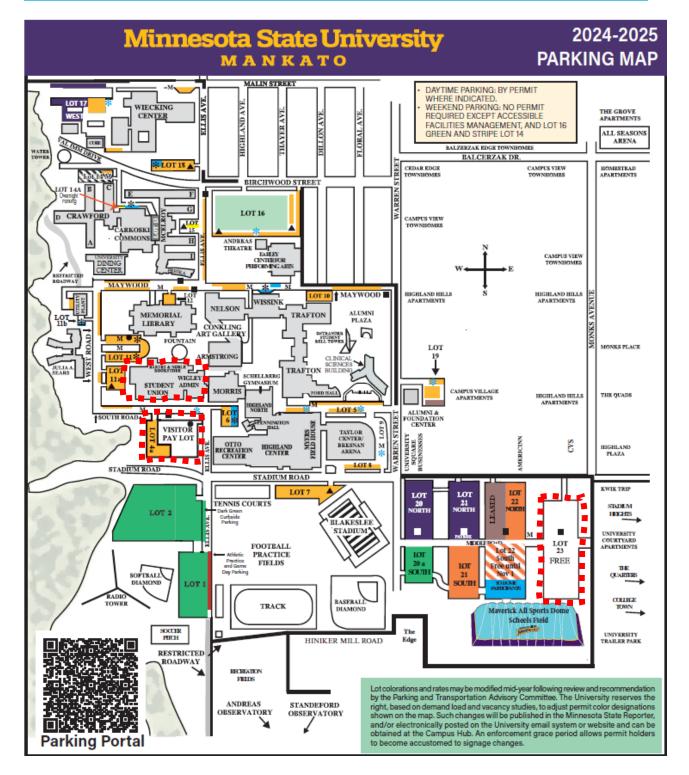

# Visitor Parking

There are a few different places to park on campus when you come to visit. Most parking on campus is permit parking for students, faculty, staff, and vendors. Free parking is provided in **Lot 23**.

**Visitors Paylot (Lot 4)** – central on-campus location with hourly rates. Payment via the <u>Flowbird</u> app or <u>Kiosk Pay Station</u>. Rate is \$4 minimum (first hour), and \$2 per hour thereafter.

Parking enforcement on Thursday is until 6:30 PM, Friday parking enforcement is 6:00 AM – 6:00 PM, and there is no parking enforcement on Saturday.

**Lot 23 – "Free Lot"** | Furthest distance from interior part of campus. About a 10-15 minute walk to interior part of campus. Located across from Kwik Trip and CVS pharmacy.

Campus Map – Dotted red outlines parking lots and Student Union